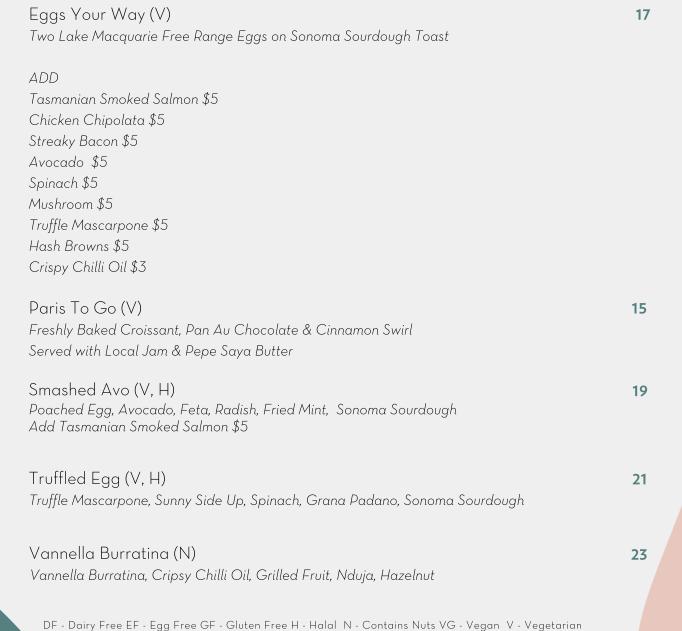

## Breakfast

| Tasmanian Smoked Salmon, Cucumber, Dill. Vannella Stracciatella, Lemon Myrtle, Crushed Pepper, Brioche                                      | 26 |
|---------------------------------------------------------------------------------------------------------------------------------------------|----|
| Plant Based Mince on Toast (DF, H, VG)<br>Soy Protein Mince, Plant Based BBQ Sauce, Baby Spinach, Soy Linseed Sonoma Sourdough              | 21 |
| Eggs Benedict (V)<br>Onion Marmalade, Baby Spinach, Poached Egg, Hollandaise, English Muffin                                                | 21 |
| Detox Bowl (DF, V)<br>Chickpea, Beetroot, Pearl Barley, Avocado, Smoked Almonds, Kale, Lemon Oil, Soft Boiled Egg                           | 23 |
| Sonoma's Honey Spice Granola (H, N)<br>Sonoma's Honey Spice Granola, Berries, Mango, Agave Syrup, Greek yoghurt<br>Swap Coconut Yoghurt \$3 | 21 |
| Maple Butter & Pancake (H, V) Chantilly Cream, Cultured Butter, Maple Syrup, Banana Jam Add Streaky Bacon \$5                               | 23 |
| Acai Smoothie Bowl (DF, GF, H, VG) Oat Milk, Acai Smoothie, Berries, Banana, Hemp Seed                                                      | 19 |

Kids Breakfast

Full breakfast menu available in kid friendly portion size, please ask our friendly service staff for any special requests

15